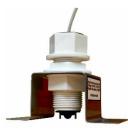

# **Fuel Oil Leak Detection**

Our range of fuel oil leak detection systems use multiple spot leak detection sensors which report to an alarm unit. Our spot probe sensors have been designed to be able to detect leaks multiple times, requiring only for the oil to be wiped from the sensor bulb to re-activate.

# Examples of our Fuel oil detection product range

ODS2 - 1 or 2 zone system

ODS4 - 3 or 4 zone alarm units

OSPW - Floor mounted detector

Pipe fitting sensor