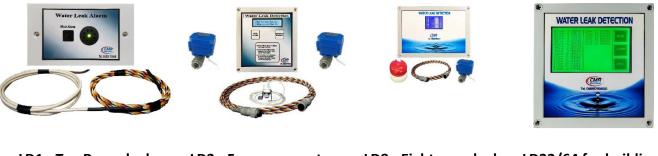

### **Examples of our Water Detection Product Range**

LD1 - Tea Room leak alarm with variable length water detection cable

LD2 - Four zone system with optional shut off valves

\* ED32/64 for buildings with multiple rooms.

Compatible with BMS.

All our water leak detection systems operate by either detecting water using purpose made water detection cable or spot probe sensors. All systems and sensors are designed and manufactured within our UK factory.