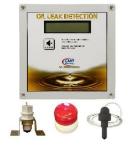

# **Fuel Oil Leak Detection**

Our range of fuel oil leak detection systems use multiple spot leak detection sensors which report to an alarm unit. Our spot probe sensors have been designed to be able to detect leaks multiple times, requiring only for the oil to be wiped from the sensor bulb to re-activate.

# Examples of our Fuel oil detection product range

ODS2 - 1 or 2 zone system

ODS4 - 3 or 4 zone alarm units

OSPW - Floor mounted detector

Pipe fitting sensor