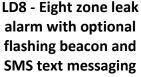

#### Water Leak Detection

We have a large range of water leak detection systems and sensors to meet all applications ranging from simple tea room leak alarms, through to very large 64 zone systems for office and hotel buildings. Our BREAAM water detection systems comply to WAT02-03 accredited standards.