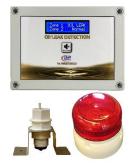

### **Temperature Alarms**

Room temperature alarms are designed to alert staff when a room containing sensitive equipment are becoming too hot or cold, thereby preventing expensive damage. All units contain volt free contacts for onward signalling to maintenance rooms, gate houses, building management system or telephone speech diallers. To provide simplicity and reliability our sensors are time proven electro mechanical devices.

## **Examples of our Temperature Alarm product range**

RTA2-2 one or two zone system. Temp range -50°C to + 50°C RTA-HL High and Low Room Temperature Alarm. CWT-2 Combined Water and Temperature Alarm. ATEX Temperature System for Explosive Atmospheres